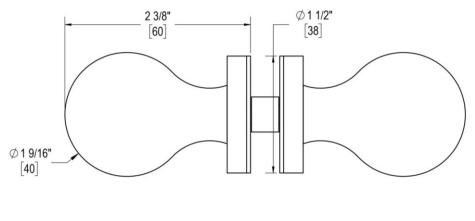

## **BACK-TO-BACK KNOB**

Product Code: L.70.122

#### **MATERIALS**

Solid brass components, stainless steel fasteners, and clear polyurethane washers

#### **FUNCTION DETAILS & PRODUCT NOTES**

- Product design coordinates with other shower & bathroom hardware in the Coda suite.
- Decorative rosettes provide additional design detail and cover any glass defects around the hole.
- •Knobs are designed to be easily grasped and match the scale of heavy glass shower doors.