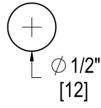

### **TEMPLATE & INSTALLATION NOTES**

Item requires glass fabrication according to template above and should only be used with tempered safety glass.

| Glass Thickness | 1/4" [6 mm] to 1/2" [12 mm] |
|-----------------|-----------------------------|
| Hole Diameter   | 1/2" [12 mm]                |